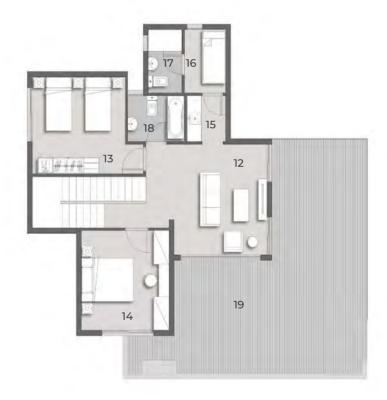

Penthouse Floor: 63

**Four Bedrooms** 

#### **TOTAL GROSS AREA: 288 M<sup>2</sup>**

GROSS AREA: 237 M<sup>2</sup> + ROOF TERRACE AREA: 51 M<sup>2</sup>

| 01 | Reception       | 5.55 x 4.80 |
|----|-----------------|-------------|
| 02 | Kitchen         | 2.90 x 2.40 |
| 03 | Bathroom        | 2.40 x 1.90 |
| 04 | Master Bedroom  | 3.60 x 3.60 |
| 05 | Dressing        | 2.20 x 1.10 |
| 06 | Master Bathroom | 2.20 x 1.50 |
| 07 | Bedroom         | 3.70 x 3.60 |
| 80 | Storage         | 2.40 x 0.90 |
| 09 | Maid Bedroom    | 2.50 x 1.98 |
| 10 | Maid Toilet     | 1.35 x 1.20 |
| 11 | Terrace         | 7.90 x 1.60 |

Penthouse Roof: 63
Four Bedrooms

| 12 | Living          | 5.30 x 3.50 |
|----|-----------------|-------------|
| 13 | Bathroom        | 2.40 x 1.90 |
| 14 | Master Bedroom  | 3.60 x 3.60 |
| 15 | Master Bathroom | 3.70 x 3.60 |
| 16 | Dressing        | 2.20 x 1.35 |
| 17 | Bedroom         | 3.70 x 3.60 |
| 18 | Roof Terrace    | 9.35 x 7.70 |