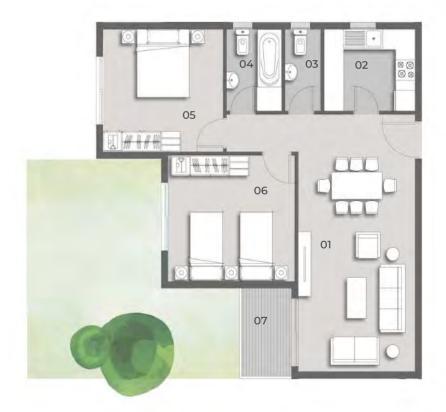

#### TOTAL GROSS AREA: 147 M<sup>2</sup>

01 Reception 8.50 x 3.60 034 02 Kitchen 4.15 x 3.10 Bathroom 03 2.20 x 1.70 3.60 x 3.60 04 Bedroom 05 Bedroom 4.20 x 3.60 3.60 x 3.60 06 Master Bedroom 07 Master Bathroom 2.40 x 1.70 80 Terrace 3.60 x 1.60