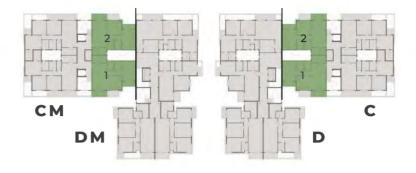

Typical Floor: 11 - 21 - 31 - 41 - 51 - 61, 12 -

22 - 32 - 42 - 52 - 62

**Two Bedrooms** 

026

Typical Floor: 13 - 23 - 33 - 43 - 53, 14 -

24 - 34 - 44 - 54 - 64

**Three Bedrooms** 