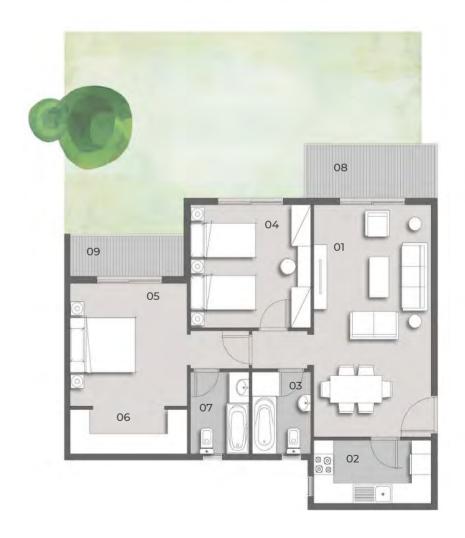

**Ground Floor: 04 Three Bedrooms** 

#### **TOTAL GROSS AREA: 184 M<sup>2</sup>**

| 01 | Entrance Lobby  | 1.60 x 3.00 |
|----|-----------------|-------------|
| 02 | Reception       | 6.60 x 4.80 |
| 03 | Kitchen         | 3.80 x 3.20 |
| 04 | Guest Toilet    | 2.40 x 1.10 |
| 05 | Bedroom         | 3.60 x 3.60 |
| 06 | Bedroom         | 3.60 x 3.60 |
| 07 | Master Bedroom  | 4.20 x 3.70 |
| 08 | Dressing        | 2.10 x 1.80 |
| 09 | Master Bathroom | 2.10 x 1.80 |
| 10 | Bathroom        | 2.40 x 1.70 |
| 11 | Maid Room       | 2.40 x 1.70 |
| 12 | Maid Bathroom   | 1.30 x 1.10 |
| 13 | Terrace         | 6.60 x 1.60 |
| 14 | Terrace         | 1.30 x 1.20 |