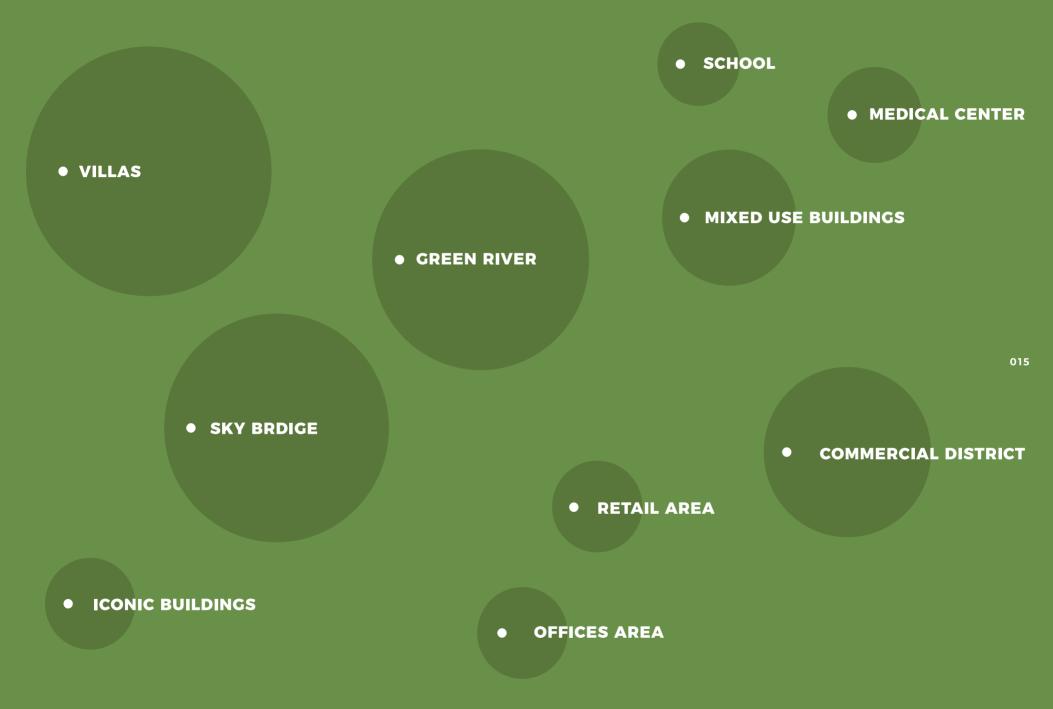

# A fully integrated city immersed in nature.

The process of the urban zoning, the division of the land within the municipality zones was distributed according to the needs of residents within a city. The amenities of the city are visually represented in its simplest form, through a spatial infographic according to their corresponding location on the masterplan respective to their urban clustering. The components visually encode the relativity of the closeness between districts and their spatial urban outspread.

• BRANDED APARTMENTS

SERVICED APARTMENTS

• COMMUNITY CENTER

• APARTMENTS

• CULTURE HUB

SPORT'S CLUB

• TRIPLE PLAY TECHNOLOGY

016