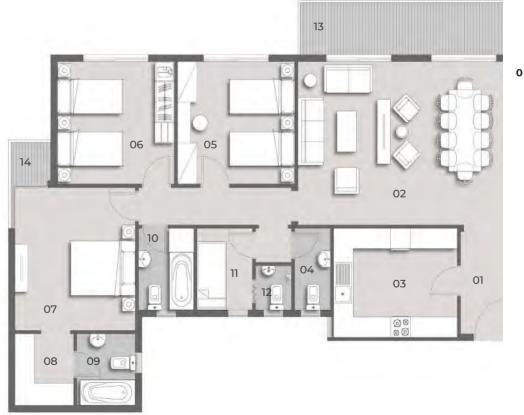

#### TOTAL GROSS AREA: 181 - 185 M<sup>2</sup>

| 01 | Entrance Lobby  | 1.60 x 3.00 |
|----|-----------------|-------------|
| 02 | Reception       | 6.60 x 4.80 |
| 03 | Kitchen         | 3.80 x 3.20 |
| 04 | Guest Toilet    | 2.40 x 1.10 |
| 05 | Bedroom         | 3.60 x 3.60 |
| 06 | Bedroom         | 3.60 x 3.60 |
| 07 | Master Bedroom  | 4.20 x 3.70 |
| 08 | Dressing        | 2.10 x 1.80 |
| 09 | Master Bathroom | 2.10 x 1.80 |
| 10 | Bathroom        | 2.40 x 1.70 |
| 11 | Maid Room       | 2.40 x 1.70 |
| 12 | Maid Bathroom   | 1.30 x 1.10 |
| 13 | Terrace         | 6.60 x 1.60 |
| 14 | Terrace         | 1.30 x 1.20 |