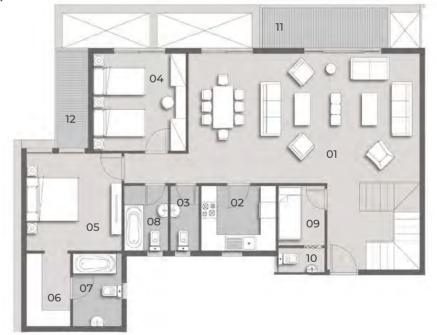

Penthouse Floor: 63

**Four Bedrooms** 

#### **TOTAL GROSS AREA: 288 M<sup>2</sup>**

GROSS AREA: 237 M<sup>2</sup> + ROOF TERRACE AREA: 51 M<sup>2</sup>

| 01 | Reception       | 5.55 x 4.80 |
|----|-----------------|-------------|
| 02 | Kitchen         | 2.90 x 2.40 |
| 03 | Bathroom        | 2.40 x 1.90 |
| 04 | Master Bedroom  | 3.60 x 3.60 |
| 05 | Dressing        | 2.20 x 1.10 |
| 06 | Master Bathroom | 2.20 x 1.50 |
| 07 | Bedroom         | 3.70 x 3.60 |
| 80 | Storage         | 2.40 x 0.90 |
| 09 | Maid Bedroom    | 2.50 x 1.98 |
| 10 | Maid Toilet     | 1.35 x 1.20 |
| 11 | Terrace         | 7.90 x 1.60 |

Penthouse Roof: 63
Four Bedrooms

| 12 | Living          | 5.30 x 3.50 |
|----|-----------------|-------------|
| 13 | Bathroom        | 2.40 x 1.90 |
| 14 | Master Bedroom  | 3.60 x 3.60 |
| 15 | Master Bathroom | 3.70 x 3.60 |
| 16 | Dressing        | 2.20 x 1.35 |
| 17 | Bedroom         | 3.70 x 3.60 |
| 18 | Roof Terrace    | 9.35 x 7.70 |