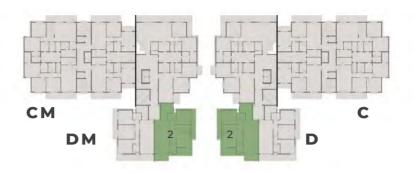

Typical Floor: 13 - 23 - 33 - 43 - 53, 14 -

24 - 34 - 44 - 54 - 64

**Three Bedrooms** 

#### TOTAL GROSS AREA: 147 - 154 M<sup>2</sup>

| 01 | Reception       | 6.80 x 3.80 |
|----|-----------------|-------------|
| 02 | Kitchen         | 3.80 x 1.85 |
| 03 | Guest Toilet    | 2.40 x 1.80 |
| 04 | Bedroom         | 3.70 x 3.60 |
| 05 | Bedroom         | 3.60 x 3.60 |
| 06 | Master Bedroom  | 4.10 x 3.60 |
| 07 | Dressing        | 2.70 x 1.90 |
| 08 | Master Bathroom | 2.40 x 1.80 |
| 09 | Bathroom        | 2.40 x 1.80 |
| 10 | Terrace         | 4.00 x 1.60 |
| 11 | Terrace         | 1.80 x 1.20 |