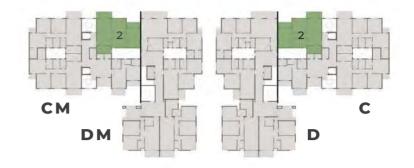

# Building C/CM Apartments

A new urban ecology in a peaceful natural haven.

II BOSCO CITY

The apartments in the community centered residential city, allows for the owners to unwind in an array of amenities in the comfort of a nature oriented lifestyle; feeling the light and bask in it from the convenience of their homes. The creation of the structure's layout allows for freedom of movement around a centered base point.

Designed to provide privacy while reminiscing indoors without obstructions bringing the outdoors inside with all it has to offer from the whimsical breeze to the sunrays to the purifying greenery. The clean lines and open space provide a balance between comfort and peace of mind with this modern-chic environment promoting well-being. The openness creates a balance between serenity and tranquility providing a state of physical ease.

Ground Floor: 01 One Bedroom

#### TOTAL GROSS AREA: 77 M<sup>2</sup>

| 01 | Reception    | 3.60 x 4.80 |
|----|--------------|-------------|
| 02 | Kitchen      | 2.30 x 2.40 |
| 03 | Guest Toilet | 2.50 x 1.20 |
| 04 | Bedroom      | 3.60 x 3.60 |
| 05 | Bathroom     | 2.30 x 1.60 |
| 06 | Terrace      | 3.50 x 1.20 |
| 07 | Terrace      | 3.40 x 1.60 |