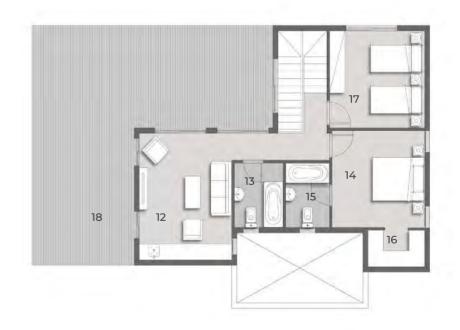

Ground Floor: 03 & 04

**Two Bedrooms** 

#### TOTAL GROSS AREA: 146 M<sup>2</sup>

| 01 | Reception       | 6.80 x 3.80 |
|----|-----------------|-------------|
| 02 | Kitchen         | 3.80 x 1.85 |
| 03 | Guest Toilet    | 2.40 x 1.80 |
| 04 | Bedroom         | 3.70 x 3.60 |
| 05 | Bedroom         | 3.60 x 3.60 |
| 06 | Master Bedroom  | 4.10 x 3.60 |
| 07 | Dressing        | 2.70 x 1.90 |
| 08 | Master Bathroom | 2.40 x 1.80 |
| 09 | Bathroom        | 2.40 x 1.80 |
| 10 | Terrace         | 4.00 x 1.60 |
| 11 | Terrace         | 1.80 x 1.20 |