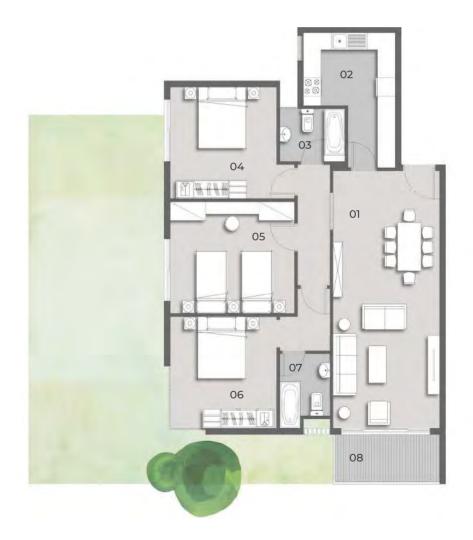

#### TOTAL GROSS AREA: 147 - 154 M<sup>2</sup>

| 01 | Reception       | 6.80 x 3.80 |
|----|-----------------|-------------|
| 02 | Kitchen         | 3.80 x 1.85 |
| 03 | Guest Toilet    | 2.40 x 1.80 |
| 04 | Bedroom         | 3.70 x 3.60 |
| 05 | Bedroom         | 3.60 x 3.60 |
| 06 | Master Bedroom  | 4.10 x 3.60 |
| 07 | Dressing        | 2.70 x 1.90 |
| 08 | Master Bathroom | 2.40 x 1.80 |
| 09 | Bathroom        | 2.40 x 1.80 |
| 10 | Terrace         | 4.00 x 1.60 |
| 11 | Terrace         | 1.80 x 1.20 |