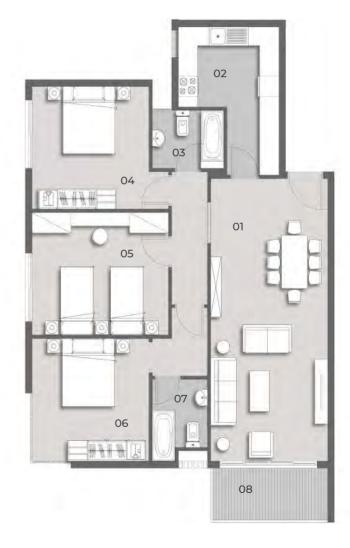

#### **TOTAL GROSS AREA: 122 M<sup>2</sup>**

| 01 | Reception                              | 3.60 x 6.80                                                                                   |
|----|----------------------------------------|-----------------------------------------------------------------------------------------------|
| 02 | Kitchen                                | 3.60 x 1.85                                                                                   |
| 03 | Bathroom                               | 1.80 x 2.40                                                                                   |
| 04 | Bedroom                                | 3.70 x 3.60                                                                                   |
| 05 | Master Bedroom                         | 3.60 x 3.60                                                                                   |
| 06 | Dressing                               | 3.60 x 1.30                                                                                   |
| 07 | Master Bathroom                        | 1.80 x 2.40                                                                                   |
| 08 | Terrace                                | 4.10 x 1.60                                                                                   |
| 09 | Terrace                                | 3.50 x 1.30                                                                                   |
|    | 02<br>03<br>04<br>05<br>06<br>07<br>08 | 02 Kitchen 03 Bathroom 04 Bedroom 05 Master Bedroom 06 Dressing 07 Master Bathroom 08 Terrace |