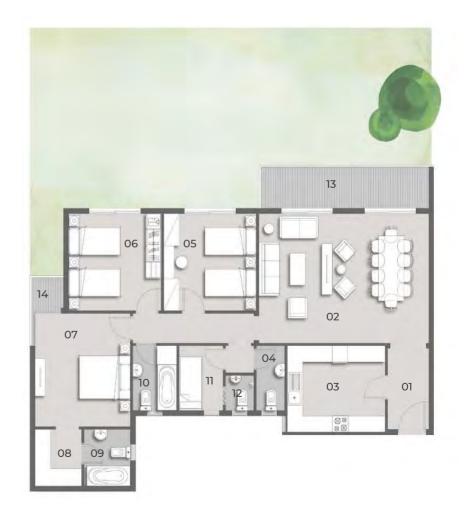

#### **TOTAL GROSS AREA: 184 M<sup>2</sup>**

| 01 | Entrance Lobby  | 1.60 x 3.00 |
|----|-----------------|-------------|
| 02 | Reception       | 6.60 x 4.80 |
| 03 | Kitchen         | 3.80 x 3.20 |
| 04 | Guest Toilet    | 2.40 x 1.10 |
| 05 | Bedroom         | 3.60 x 3.60 |
| 06 | Bedroom         | 3.60 x 3.60 |
| 07 | Master Bedroom  | 4.20 x 3.70 |
| 08 | Dressing        | 2.10 x 1.80 |
| 09 | Master Bathroom | 2.10 x 1.80 |
| 10 | Bathroom        | 2.40 x 1.70 |
| 11 | Maid Room       | 2.40 x 1.70 |
| 12 | Maid Bathroom   | 1.30 x 1.10 |
| 13 | Terrace         | 6.60 x 1.60 |
| 14 | Terrace         | 1.30 x 1.20 |