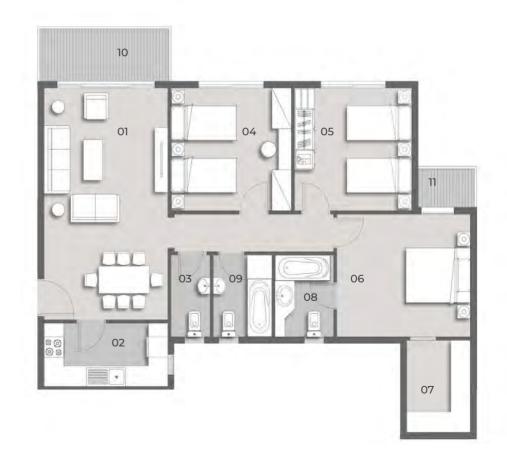

#### **TOTAL GROSS AREA: 184 M<sup>2</sup>**

| 01 | Entrance Lobby  | 1.60 x 3.00 |
|----|-----------------|-------------|
| 02 | Reception       | 6.60 x 4.80 |
| 03 | Kitchen         | 3.80 x 3.20 |
| 04 | Guest Toilet    | 2.40 x 1.10 |
| 05 | Bedroom         | 3.60 x 3.60 |
| 06 | Bedroom         | 3.60 x 3.60 |
| 07 | Master Bedroom  | 4.20 x 3.70 |
| 08 | Dressing        | 2.10 x 1.80 |
| 09 | Master Bathroom | 2.10 x 1.80 |
| 10 | Bathroom        | 2.40 x 1.70 |
| 11 | Maid Room       | 2.40 x 1.70 |
| 12 | Maid Bathroom   | 1.30 x 1.10 |
| 13 | Terrace         | 6.60 x 1.60 |
| 14 | Terrace         | 1.30 x 1.20 |