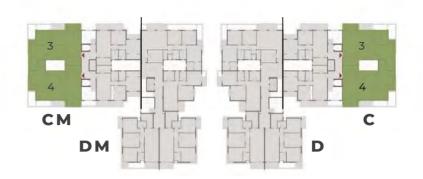

Typical Floor: 11 - 21 - 31 - 41 - 51 - 61, 12 -

22 - 32 - 42 - 52

**Three Bedrooms** 

Typical Floor: 14 - 24 - 34 - 44 - 54

**Three Bedrooms** 