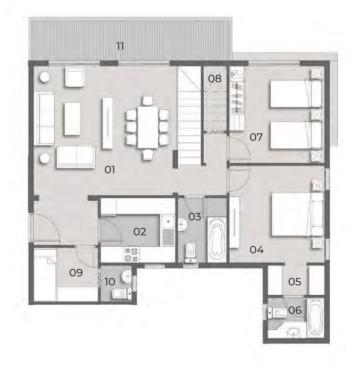

#### TOTAL GROSS AREA: 181 - 185 M<sup>2</sup>

| 01 | Entrance Lobby  | 1.60 x 3.00 |
|----|-----------------|-------------|
| 02 | Reception       | 6.60 x 4.80 |
| 03 | Kitchen         | 3.80 x 3.20 |
| 04 | Guest Toilet    | 2.40 x 1.10 |
| 05 | Bedroom         | 3.60 x 3.60 |
| 06 | Bedroom         | 3.60 x 3.60 |
| 07 | Master Bedroom  | 4.20 x 3.70 |
| 08 | Dressing        | 2.10 x 1.80 |
| 09 | Master Bathroom | 2.10 x 1.80 |
| 10 | Bathroom        | 2.40 x 1.70 |
| 11 | Maid Room       | 2.40 x 1.70 |
| 12 | Maid Bathroom   | 1.30 x 1.10 |
| 13 | Terrace         | 6.60 x 1.60 |
| 14 | Terrace         | 1.30 x 1.20 |