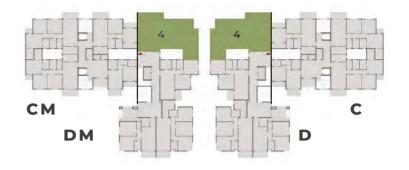

| 2.40 x 1.70 |
| 05 | Bedroom      | 3.70 x 3.60 |
| 06 | Bedroom      | 3.90 x 3.70 |
| 07 | Terrace      | 2.65 x 1.60 |





**Ground Floor: 04 Three Bedrooms** 

#### **TOTAL GROSS AREA: 184 M<sup>2</sup>**

| 01 | Entrance Lobby  | 1.60 x 3.00 |
|----|-----------------|-------------|
| 02 | Reception       | 6.60 x 4.80 |
| 03 | Kitchen         | 3.80 x 3.20 |
| 04 | Guest Toilet    | 2.40 x 1.10 |
| 05 | Bedroom         | 3.60 x 3.60 |
| 06 | Bedroom         | 3.60 x 3.60 |
| 07 | Master Bedroom  | 4.20 x 3.70 |
| 08 | Dressing        | 2.10 x 1.80 |
| 09 | Master Bathroom | 2.10 x 1.80 |
| 10 | Bathroom        | 2.40 x 1.70 |
| 11 | Maid Room       | 2.40 x 1.70 |
| 12 | Maid Bathroom   | 1.30 x 1.10 |
| 13 | Terrace         | 6.60 x 1.60 |
| 14 | Terrace         | 1.30 x 1.20 |





Typical Floor: 11 - 21 - 31 - 41 - 51 - 61, 12 -

22 - 32 - 42 - 52

**Three Bedrooms** 

#### TOTAL GROSS AREA: 151 - 154 M<sup>2</sup>

| 01 | Reception       | 8.50 x 3.60 |
|----|-----------------|-------------|
| 02 | Kitchen         | 4.15 x 3.10 |
| 03 | Bathroom        | 2.20 x 1.70 |
| 04 | Bedroom         | 3.60 x 3.60 |
| 05 | Bedroom         | 4.20 x 3.60 |
| 06 | Master Bedroom  | 3.60 x 3.60 |
| 07 | Master Bathroom | 2.40 x 1.70 |
| 08 | Terrace         | 3.60 x 1.60 |





Penthouse Floor: 62

**Four Bedrooms** 



#### TOTAL GROSS AREA: 302 M<sup>2</sup>

GROSS AREA: 250 M<sup>2</sup> + ROOF TERRACE AREA: 52 M<sup>2</sup>

| 01 | Reception       | 6.80 x 3.80 |
|----|-----------------|-------------|
| 02 | Kitchen         | 3.80 x 1.85 |
| 03 | Bathroom        | 2.40 x