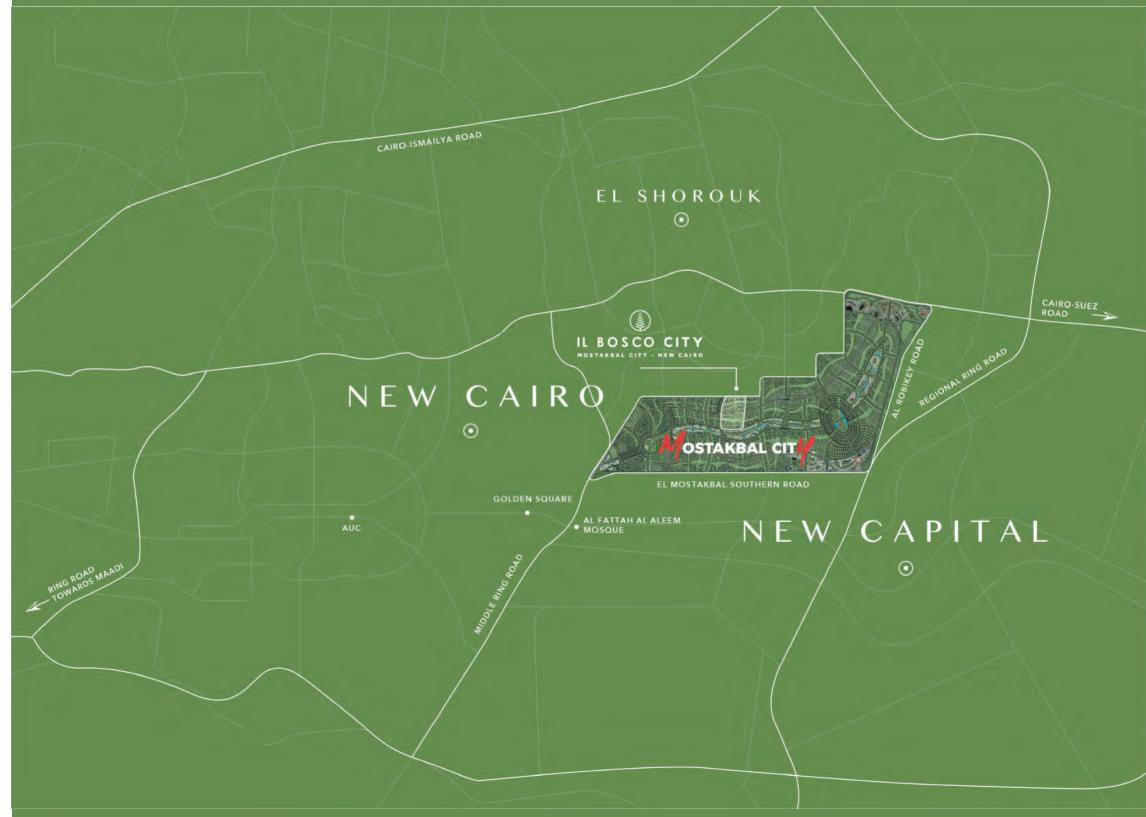

### Exclusive location in Mostakbal City - New Cairo

010

Developed to roll out on an impressive area of 11,000 acres,
Mostakbal City is new Cairo's largest integrated 'Mega Green
City' setting sustainable development at its forefront to meet the
needs of the present and future environment. Master-planned to
dedicate half of its total land area to green open spaces, and built
to accommodate more than one million inhabitants, Mostakbal
City sets a futuristic foundation for sustainable contemporary living,
allowing homeowners to connect with nature and each other while
experiencing true well being on all life fronts.