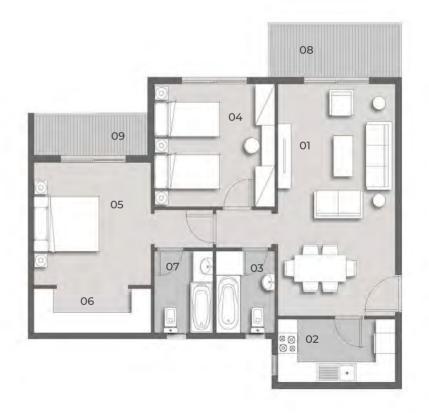

#### **TOTAL GROSS AREA: 184 M<sup>2</sup>**

| 01 | Entrance Lobby  | 1.60 x 3.00 |
|----|-----------------|-------------|
| 02 | Reception       | 6.60 x 4.80 |
| 03 | Kitchen         | 3.80 x 3.20 |
| 04 | Guest Toilet    | 2.40 x 1.10 |
| 05 | Bedroom         | 3.60 x 3.60 |
| 06 | Bedroom         | 3.60 x 3.60 |
| 07 | Master Bedroom  | 4.20 x 3.70 |
| 08 | Dressing        | 2.10 x 1.80 |
| 09 | Master Bathroom | 2.10 x 1.80 |
| 10 | Bathroom        | 2.40 x 1.70 |
| 11 | Maid Room       | 2.40 x 1.70 |
| 12 | Maid Bathroom   | 1.30 x 1.10 |
| 13 | Terrace         | 6.60 x 1.60 |
| 14 | Terrace         | 1.30 x 1.20 |