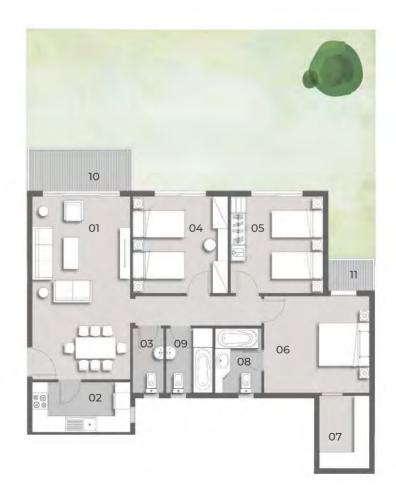

#### TOTAL GROSS AREA: 146 M<sup>2</sup>

| 01 | Reception       | 6.80 x 3.80 |
|----|-----------------|-------------|
| 02 | Kitchen         | 3.80 x 1.85 |
| 03 | Guest Toilet    | 2.40 x 1.80 |
| 04 | Bedroom         | 3.70 x 3.60 |
| 05 | Bedroom         | 3.60 x 3.60 |
| 06 | Master Bedroom  | 4.10 x 3.60 |
| 07 | Dressing        | 2.70 x 1.90 |
| 08 | Master Bathroom | 2.40 x 1.80 |
| 09 | Bathroom        | 2.40 x 1.80 |
| 10 | Terrace         | 4.00 x 1.60 |
| 11 | Terrace         | 1.80 x 1.20 |