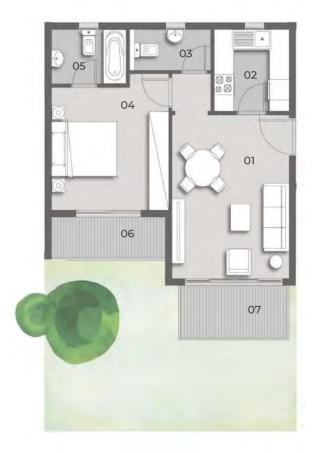

Ground Floor: 02 Two Bedrooms

#### **TOTAL GROSS AREA: 122 M<sup>2</sup>**

| 01 | Reception                              | 3.60 x 6.80                                                                                   |
|----|----------------------------------------|-----------------------------------------------------------------------------------------------|
| 02 | Kitchen                                | 3.60 x 1.85                                                                                   |
| 03 | Bathroom                               | 1.80 x 2.40                                                                                   |
| 04 | Bedroom                                | 3.70 x 3.60                                                                                   |
| 05 | Master Bedroom                         | 3.60 x 3.60                                                                                   |
| 06 | Dressing                               | 3.60 x 1.30                                                                                   |
| 07 | Master Bathroom                        | 1.80 x 2.40                                                                                   |
| 08 | Terrace                                | 4.10 x 1.60                                                                                   |
| 09 | Terrace                                | 3.50 x 1.30                                                                                   |
|    | 02<br>03<br>04<br>05<br>06<br>07<br>08 | 02 Kitchen 03 Bathroom 04 Bedroom 05 Master Bedroom 06 Dressing 07 Master Bathroom 08 Terrace |