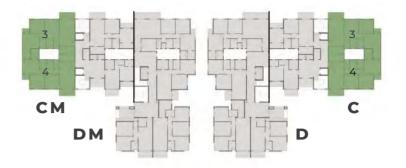

Typical Floor: 13 - 23 - 33 - 43 - 53, 14 -

24 - 34 - 44 - 54 - 64

**Three Bedrooms** 

#### TOTAL GROSS AREA: 147 - 154 M<sup>2</sup>

| 01 | Reception       | 6.80 x 3.80 |
|----|-----------------|-------------|
| 02 | Kitchen         | 3.80 x 1.85 |
| 03 | Guest Toilet    | 2.40 x 1.80 |
| 04 | Bedroom         | 3.70 x 3.60 |
| 05 | Bedroom         | 3.60 x 3.60 |
| 06 | Master Bedroom  | 4.10 x 3.60 |
| 07 | Dressing        | 2.70 x 1.90 |
| 08 | Master Bathroom | 2.40 x 1.80 |
| 09 | Bathroom        | 2.40 x 1.80 |
| 10 | Terrace         | 4.00 x 1.60 |
| 11 | Terrace         | 1.80 x 1.20 |