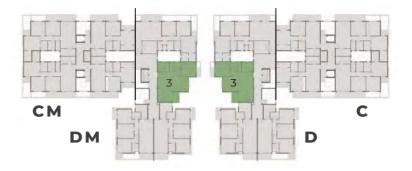

Penthouse Floor: 63

**Four Bedrooms** 

#### **TOTAL GROSS AREA: 288 M<sup>2</sup>**

GROSS AREA: 237 M<sup>2</sup> + ROOF TERRACE AREA: 51 M<sup>2</sup>

| 01 | Reception       | 5.55 x 4.80 |
|----|-----------------|-------------|
| 02 | Kitchen         | 2.90 x 2.40 |
| 03 | Bathroom        | 2.40 x 1.90 |
| 04 | Master Bedroom  | 3.60 x 3.60 |
| 05 | Dressing        | 2.20 x 1.10 |
| 06 | Master Bathroom | 2.20 x 1.50 |
| 07 | Bedroom         | 3.70 x 3.60 |
| 80 | Storage         | 2.40 x 0.90 |
| 09 | Maid Bedroom    | 2.50 x 1.98 |
| 10 | Maid Toilet     | 1.35 x 1.20 |
| 11 | Terrace         | 7.90 x 1.60 |

Penthouse Roof: 63
Four Bedrooms

| 12 | Living          | 5.30 x 3.50 |
|----|-----------------|-------------|
| 13 | Bathroom        | 2.40 x 1.90 |
| 14 | Master Bedroom  | 3.60 x 3.60 |
| 15 | Master Bathroom | 3.70 x 3.60 |
| 16 | Dressing        | 2.20 x 1.35 |
| 17 | Bedroom         | 3.70 x 3.60 |
| 18 | Roof Terrace    | 9.35 x 7.70 |