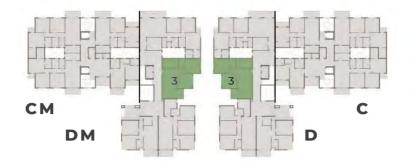

Typical Floor: 13 - 23 - 33 - 43 - 53, 14 -

24 - 34 - 44 - 54 - 64

**Three Bedrooms** 