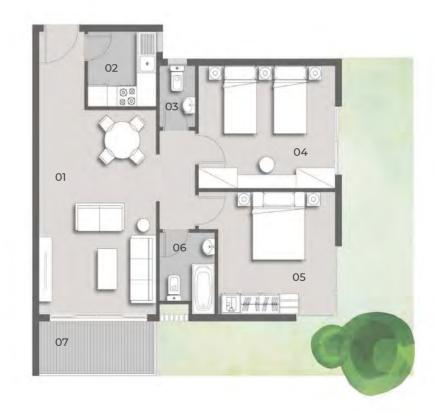

**Ground Floor: 04 Three Bedrooms** 

#### **TOTAL GROSS AREA: 184 M<sup>2</sup>**

| 01 | Entrance Lobby  | 1.60 x 3.00 |
|----|-----------------|-------------|
| 02 | Reception       | 6.60 x 4.80 |
| 03 | Kitchen         | 3.80 x 3.20 |
| 04 | Guest Toilet    | 2.40 x 1.10 |
| 05 | Bedroom         | 3.60 x 3.60 |
| 06 | Bedroom         | 3.60 x 3.60 |
| 07 | Master Bedroom  | 4.20 x 3.70 |
| 08 | Dressing        | 2.10 x 1.80 |
| 09 | Master Bathroom | 2.10 x 1.80 |
| 10 | Bathroom        | 2.40 x 1.70 |
| 11 | Maid Room       | 2.40 x 1.70 |
| 12 | Maid Bathroom   | 1.30 x 1.10 |
| 13 | Terrace         | 6.60 x 1.60 |
| 14 | Terrace         | 1.30 x 1.20 |