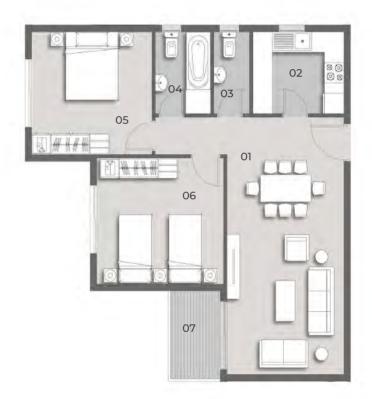

#### TOTAL GROSS AREA: 147 - 154 M<sup>2</sup>

| 01 | Reception       | 6.80 x 3.80 |
|----|-----------------|-------------|
| 02 | Kitchen         | 3.80 x 1.85 |
| 03 | Guest Toilet    | 2.40 x 1.80 |
| 04 | Bedroom         | 3.70 x 3.60 |
| 05 | Bedroom         | 3.60 x 3.60 |
| 06 | Master Bedroom  | 4.10 x 3.60 |
| 07 | Dressing        | 2.70 x 1.90 |
| 08 | Master Bathroom | 2.40 x 1.80 |
| 09 | Bathroom        | 2.40 x 1.80 |
| 10 | Terrace         | 4.00 x 1.60 |
| 11 | Terrace         | 1.80 x 1.20 |