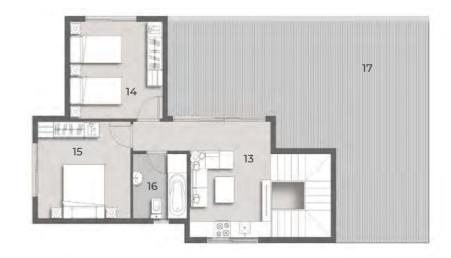

Penthouse Floor: 64

**Four Bedrooms** 

#### TOTAL GROSS AREA: 301 M<sup>2</sup>

GROSS AREA: 255 M<sup>2</sup> + ROOF TERRACE AREA: 46 M<sup>2</sup>

| 01 | Reception       | 9.00 x 4.80 |
|----|-----------------|-------------|
| 02 | Kitchen         | 2.90 x 2.40 |
| 03 | Guest Toilet    | 2.40 x 1.10 |
| 04 | Bedroom         | 3.60 x 3.60 |
| 05 | Master Bedroom  | 3.70 x 3.60 |
| 06 | Dressing        | 2.70 x 1.70 |
| 07 | Master Bathroom | 2.70 x 1.90 |
| 08 | Bathroom        | 2.40 x 1.70 |
| 09 | Maid Room       | 2.20 x 1.80 |
| 10 | Maid Bathroom   | 1.80 x 0.90 |
| 11 | Terrace         | 5.15 x 1.60 |
| 12 | Terrace         | 1.30 x 3.70 |

Penthouse Floor: 64
Four Bedrooms

| 13 | Living       | 4.30 x 3.15  |
|----|--------------|--------------|
| 14 | Bedroom      | 3.60 x 3.60  |
| 15 | Bedroom      | 3.60 x 3.60  |
| 16 | Bathroom     | 2.40 x 2.10  |
| 17 | Roof Terrace | 10.15 x 8.40 |