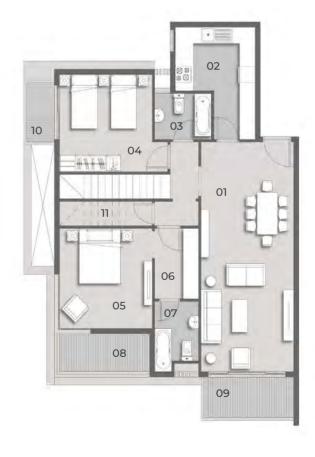

#### TOTAL GROSS AREA: 147 - 154 M<sup>2</sup>

| 01 | Reception       | 6.80 x 3.80 |
|----|-----------------|-------------|
| 02 | Kitchen         | 3.80 x 1.85 |
| 03 | Guest Toilet    | 2.40 x 1.80 |
| 04 | Bedroom         | 3.70 x 3.60 |
| 05 | Bedroom         | 3.60 x 3.60 |
| 06 | Master Bedroom  | 4.10 x 3.60 |
| 07 | Dressing        | 2.70 x 1.90 |
| 08 | Master Bathroom | 2.40 x 1.80 |
| 09 | Bathroom        | 2.40 x 1.80 |
| 10 | Terrace         | 4.00 x 1.60 |
| 11 | Terrace         | 1.80 x 1.20 |

Typical Floor: 13 - 23 - 33 - 43 - 53, 14 -

24 - 34 - 44 - 54 - 64

**Three Bedrooms** 