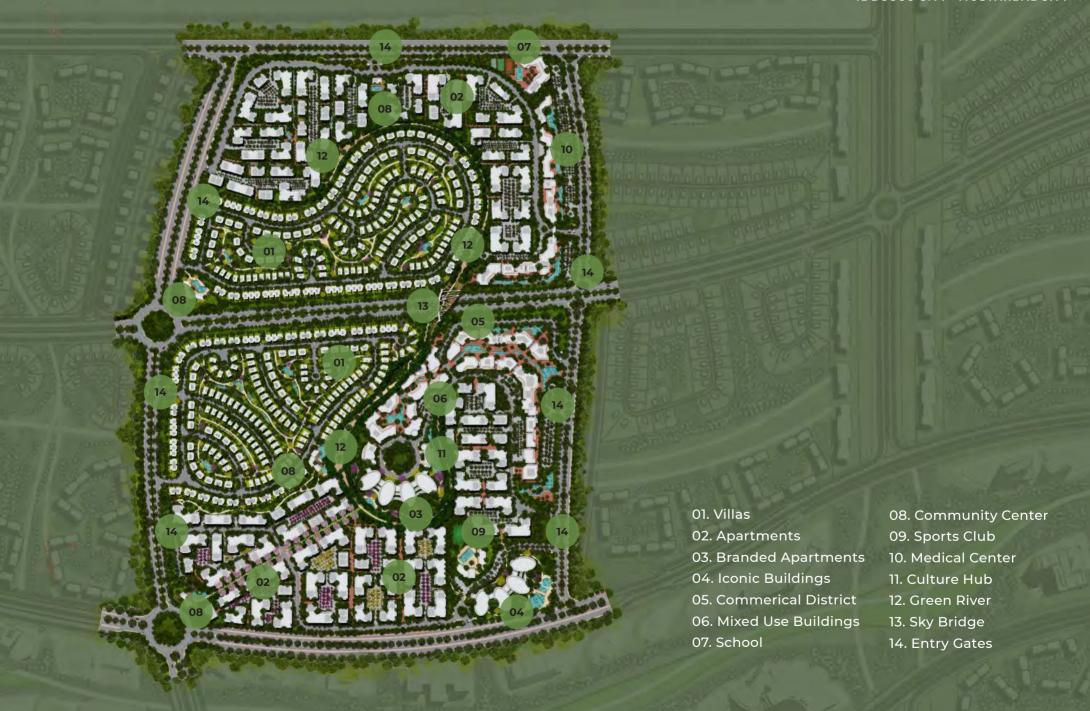

# A fully integrated city immersed in nature.

The process of the urban zoning, the division of the land within the municipality zones was distributed according to the needs of residents within a city. The amenities of the city are visually represented in its simplest form, through a spatial infographic according to their corresponding location on the masterplan respective to their urban clustering. The components visually encode the relativity of the closeness between districts and their spatial urban outspread.

• BRANDED APARTMENTS

SERVICED APARTMENTS

• COMMUNITY CENTER

• APARTMENTS

• CULTURE HUB

SPORT'S CLUB

• TRIPLE PLAY TECHNOLOGY

016